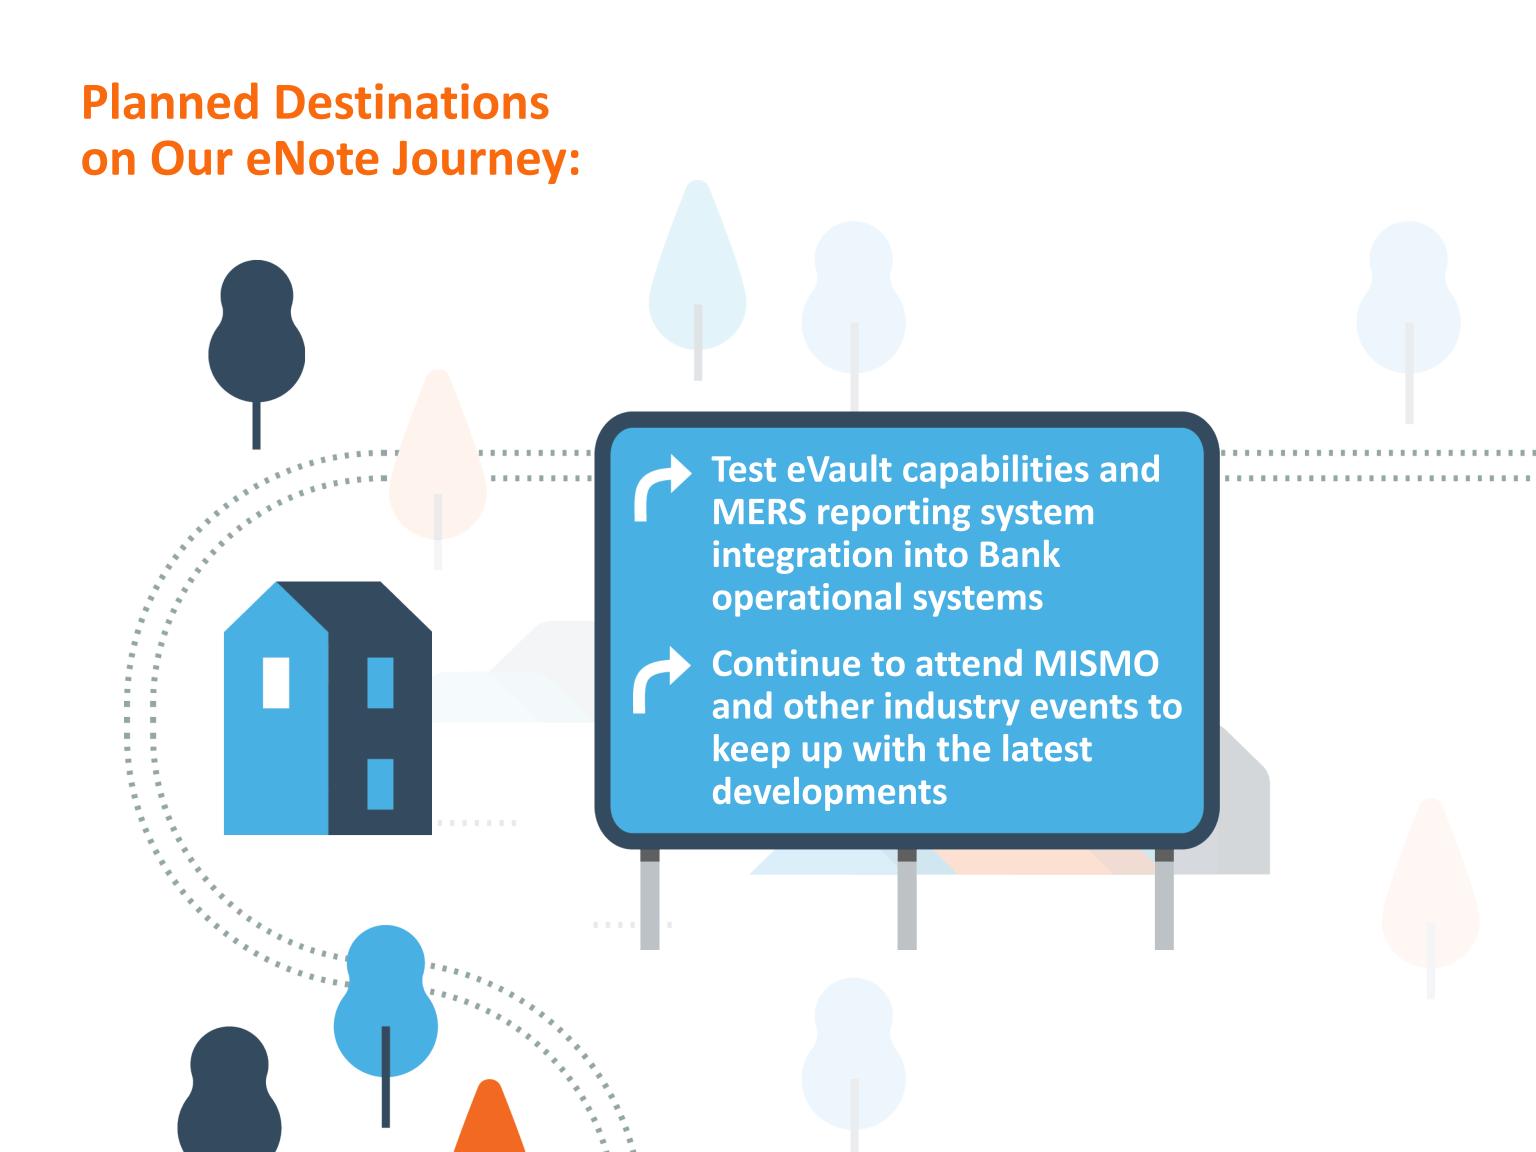

#### Planned Destinations on Our eNote Journey:

- 1 Implement a strategic roadmap
- **Create RFP to send**to eVault vendors
- Review and update agreements with vendors, Members & shareholders

#### Planned Destinations on Our eNote Journey:

Until we reach our final destination, you can help ensure your eNotes are on the right path.