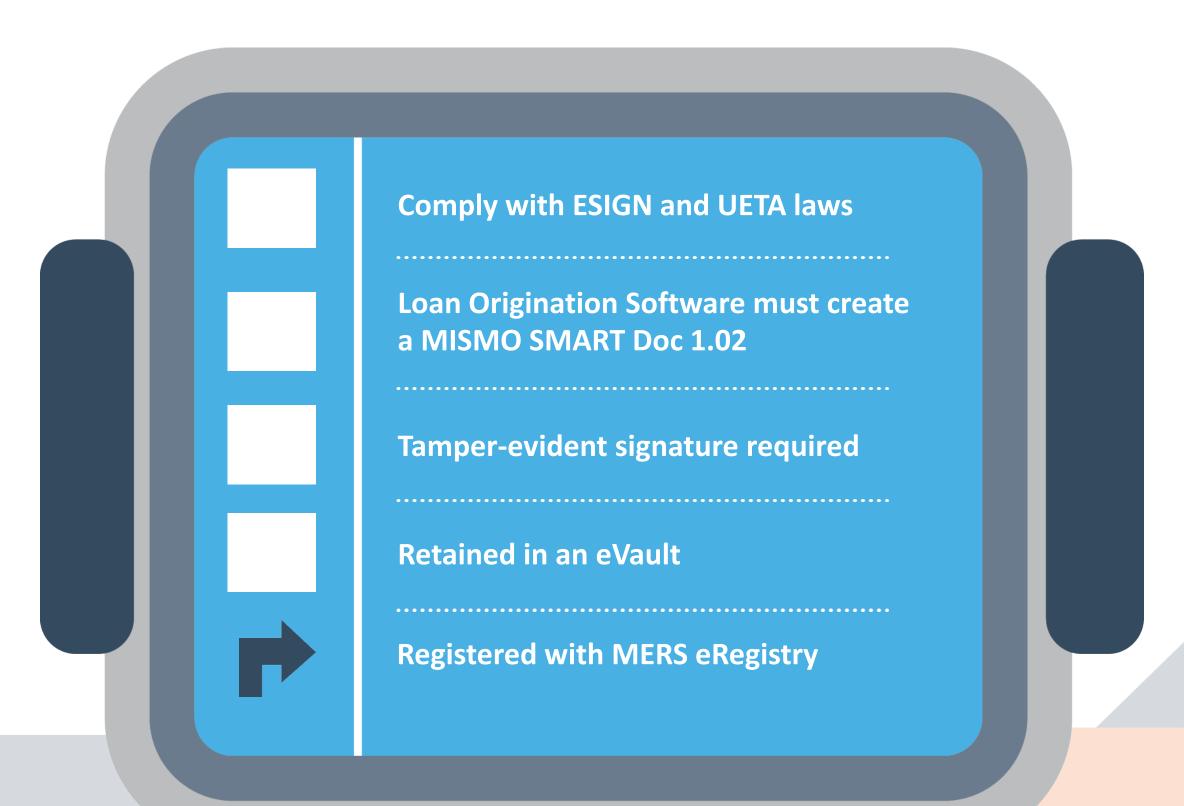

### Follow these directions for eNote eligibility:

### The System and FHLBank Topeka are still constructing full eligibility guidelines