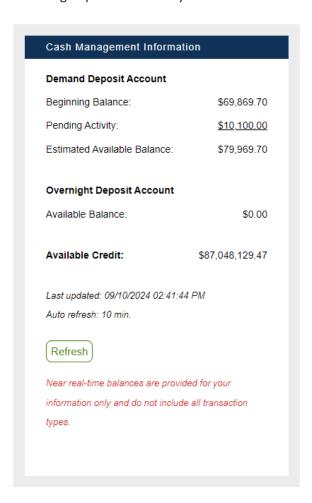

Here is a glimpse of the data you'll now see.

Plus, you can drill further into your Pending Activity to see what falls under areas like Wires, Advances, Capital Stock, Safekeeping and Transfers.

Easy access to your FHLBank balances means you have the information you need to make easier borrowing decisions without wading through multiple Members Only reports. Plus, the information will automatically refresh every 10 minutes... or more frequently if you use the Refresh button to get the latest data.