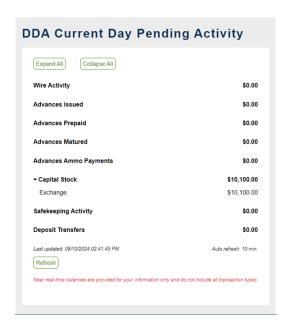

Here is a glimpse of the data you'll now see.

Plus, you can drill further into your Pending Activity to see what falls under areas like Wires, Advances, Capital Stock, Safekeeping and Transfers.

Easy access to your FHLBank balances means you have the information you need to make easier borrowing decisions without wading through multiple Members Only reports. Plus, the information will automatically refresh every 10 minutes... or more frequently if you use the Refresh button to get the latest data.